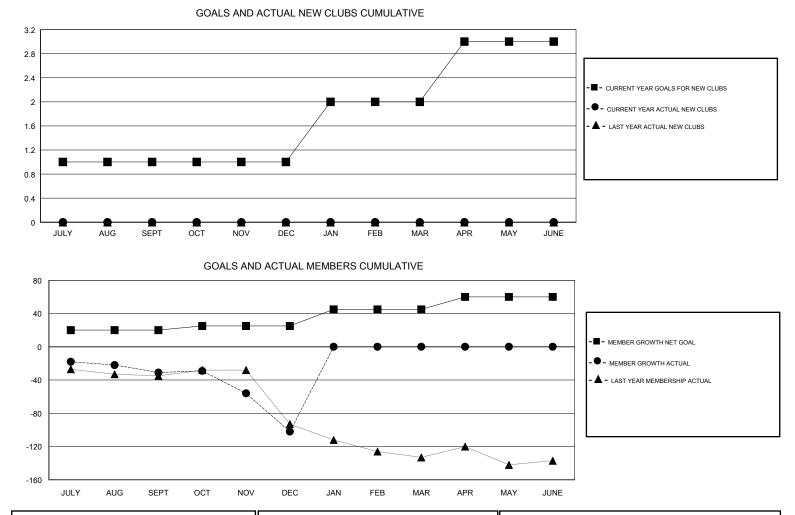

## LOCATION FLORIDA

| GM   | T CA |
|------|------|
| 0.01 |      |

| Clubs<br>RESULTS FOR 2018-2019 |               |           |               | Members               |                           |                         |                                                    |
|--------------------------------|---------------|-----------|---------------|-----------------------|---------------------------|-------------------------|----------------------------------------------------|
|                                |               |           |               | RESULTS FOR 2018-2019 |                           |                         |                                                    |
| QUARTER                        | NEW CLUB GOAL | NEW CLUBS | DROPPED CLUBS | QUARTER               | MEMBER GROWTH NET<br>GOAL | MEMBER GROWTH<br>ACTUAL | DROPPED<br>MEMBERS ACTUAL<br>(including transfers) |
| JULY/AUG/SEPT                  | 1             | 0         | 1             | JULY/AUG/SEPT         | 20                        | 42                      | 62                                                 |
| OCT/NOV/DEC                    | 0             | 0         | 2             | OCT/NOV/DEC           | 5                         | 44                      | 93                                                 |
| JAN/FEB/MAR                    | 1             | 0         | 0             | JAN/FEB/MAR           | 20                        | 0                       | 0                                                  |
| APR/MAY/JUNE                   | 1             | 0         | 0             | APR/MAY/JUNE          | 15                        | 0                       | 0                                                  |